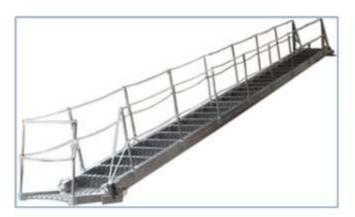

### Aluminium accomodation ladders safety pneumatic locker

| Model          | Painted           | Material                        | Lift rating<br>(kgs)<br>Pull rating | Clamping<br>rate<br>(kgs) | Dimensions<br>(W x L x H) | Weight<br>(kgs) |
|----------------|-------------------|---------------------------------|-------------------------------------|---------------------------|---------------------------|-----------------|
| NSSP<br>LM-300 | Powder<br>coating | Steel and<br>stainless<br>steel | 300                                 | -850                      | 250x210x<br>100           | 5.0             |