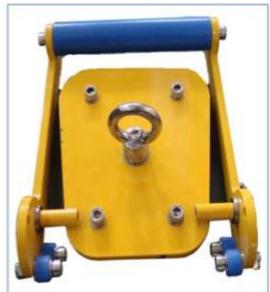

#### N - Skull, pilot ladder & magnet

N-SS Hull Magnet are designed to create a safer environment for staff & harbour pilots by providing removable anchor points for the ladder on the ship's side. The product is made to withstand a seawater environment. It has no internal moving parts or entry points for sea water.

They are lightweight for easy handling, yet immensely strong, providing more than 300 kgs of lift & pull ratings, and a clamp rate of approximately 850 KG. It sticks to several layers of paint & dirt on the hull. In below Instruction pictures Hull magnets are shown as floating spill booms for maintenance vessels. It comes with a 4 magnet feature.

| Model          | Painted           | Material                        | Lift rating<br>(kgs)<br>Pull rating | Clamping<br>rate<br>(kgs) | Dimensions<br>(W x L x H) | Weight<br>(kgs) |
|----------------|-------------------|---------------------------------|-------------------------------------|---------------------------|---------------------------|-----------------|
| NSSP<br>LM-300 | Powder<br>coating | Steel and<br>stainless<br>steel | 300                                 | -850                      | 250x210x<br>100           | 5.0             |