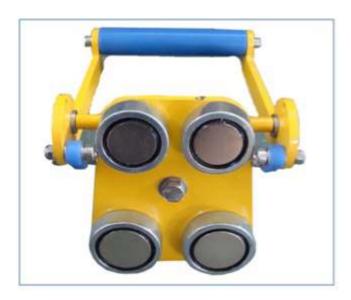

#### N - Skull, pilot ladder & magnet

N-SS Hull Magnet are designed to create a safer environment for staff & harbour pilots by providing removable anchor points for the ladder on the ship's side. The product is made to withstand a seawater environment. It has no internal moving parts or entry points for sea water.

They are lightweight for easy handling, yet immensely strong, providing more than 300 kgs of lift & pull ratings, and a clamp rate of approximately 850 KG. It sticks to several layers of paint & dirt on the hull. In below Instruction pictures Hull magnets are shown as floating spill booms for maintenance vessels. It comes with a 4 magnet feature.