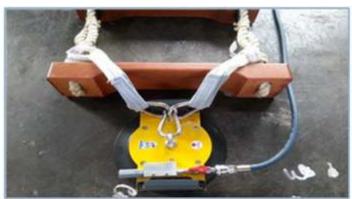

#### N - Skull, pilot ladder & magnet

N-SS Hull Magnet are designed to create a safer environment for staff & harbour pilots by providing removable anchor points for the ladder on the ship's side. The product is made to withstand a seawater environment. It has no internal moving parts or entry points for sea water.

They are lightweight for easy handling, yet immensely strong, providing more than 300 kgs of lift & pull ratings, and a clamp rate of approximately 850 KG. It sticks to several layers of paint & dirt on the hull. In below Instruction pictures Hull magnets are shown as floating spill booms for maintenance vessels. It comes with a 4 magnet feature.