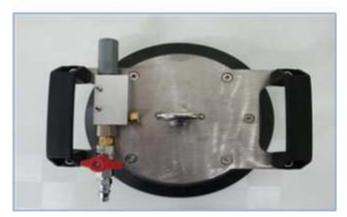

#### N - Skull, pilot ladder & magnet

N-SS Hull Magnet are designed to create a safer environment for staff & harbour pilots by providing removable anchor points for the ladder on the ship's side. The product is made to withstand a seawater environment. It has no internal moving parts or entry points for sea water.

They are lightweight for easy handling, yet immensely strong, providing more than 300 kgs of lift & pull ratings, and a clamp rate of approximately 850 KG. It sticks to several layers of paint & dirt on the hull. In below Instruction pictures Hull magnets are shown as floating spill booms for maintenance vessels. It comes with a 4 magnet feature.