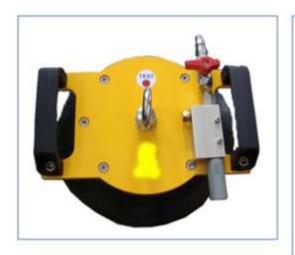

#### N - Skull, pilot ladder & magnet

N-SS Hull Magnet are designed to create a safer environment for staff & harbour pilots by providing removable anchor points for the ladder on the ship's side. The product is made to withstand a seawater environment. It has no internal moving parts or entry points for sea water.

They are lightweight for easy handling, yet immensely strong, providing more than 300 kgs of lift & pull ratings, and a clamp rate of approximately 850 KG. It sticks to several layers of paint & dirt on the hull. In below Instruction pictures Hull magnets are shown as floating spill booms for maintenance vessels. It comes with a 4 magnet feature.

| Model          | Painted           | Material                        | Lift rating<br>(kgs)<br>Pull rating | Clamping<br>rate<br>(kgs) | Dimensions<br>(W x L x H) | Weight<br>(kgs) |
|----------------|-------------------|---------------------------------|-------------------------------------|---------------------------|---------------------------|-----------------|
| NSSP<br>LM-300 | Powder<br>coating | Steel and<br>stainless<br>steel | 300                                 | -850                      | 250x210x<br>100           | 5.0             |