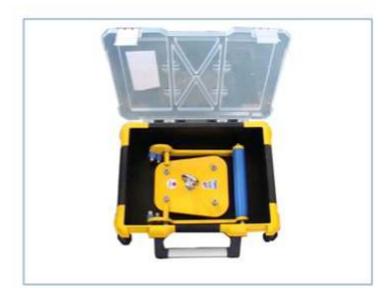

#### N - Skull, pilot ladder & magnet

N-SS Hull Magnet are designed to create a safer environment for staff & harbour pilots by providing removable anchor points for the ladder on the ship's side. The product is made to withstand a seawater environment. It has no internal moving parts or entry points for sea water.

They are lightweight for easy handling, yet immensely strong, providing more than 300 kgs of lift & pull ratings, and a clamp rate of approximately 850 KG. It sticks to several layers of paint & dirt on the hull. In below Instruction pictures Hull magnets are shown as floating spill booms for maintenance vessels. It comes with a 4 magnet feature.