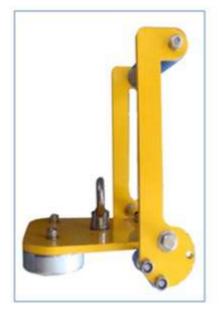

#### N - Skull, pilot ladder & magnet

N-SS Hull Magnet are designed to create a safer environment for staff & harbour pilots by providing removable anchor points for the ladder on the ship's side. The product is made to withstand a seawater environment. It has no internal moving parts or entry points for sea water.

They are lightweight for easy handling, yet immensely strong, providing more than 300 kgs of lift & pull ratings, and a clamp rate of approximately 850 KG. It sticks to several layers of paint & dirt on the hull. In below Instruction pictures Hull magnets are shown as floating spill booms for maintenance vessels. It comes with a 4 magnet feature.

| Model          | Painted           | Material                        | Lift rating<br>(kgs)<br>Pull rating | Clamping<br>rate<br>(kgs) | Dimensions<br>(W x L x H) | Weight<br>(kgs) |
|----------------|-------------------|---------------------------------|-------------------------------------|---------------------------|---------------------------|-----------------|
| NSSP<br>LM-300 | Powder<br>coating | Steel and<br>stainless<br>steel | 300                                 | -850                      | 250x210x<br>100           | 5.0             |