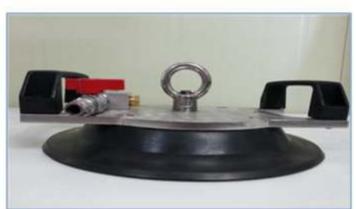

#### N - Skull, pilot ladder & magnet

N-SS Hull Magnet are designed to create a safer environment for staff & harbour pilots by providing removable anchor points for the ladder on the ship's side. The product is made to withstand a seawater environment. It has no internal moving parts or entry points for sea water.

They are lightweight for easy handling, yet immensely strong, providing more than 300 kgs of lift & pull ratings, and a clamp rate of approximately 850 KG. It sticks to several layers of paint & dirt on the hull. In below Instruction pictures Hull magnets are shown as floating spill booms for maintenance vessels. It comes with a 4 magnet feature.

| Model          | Painted           | Material                        | Lift rating<br>(kgs)<br>Pull rating | Clamping<br>rate<br>(kgs) | Dimensions<br>(W x L x H) | Weight<br>(kgs) |
|----------------|-------------------|---------------------------------|-------------------------------------|---------------------------|---------------------------|-----------------|
| NSSP<br>LM-300 | Powder<br>coating | Steel and<br>stainless<br>steel | 300                                 | -850                      | 250x210x<br>100           | 5.0             |