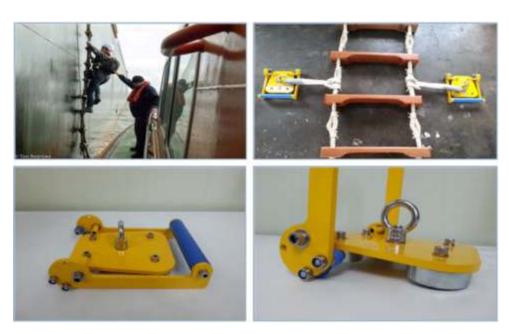

#### N - Skull, pilot ladder & magnet

N-SS Hull Magnet are designed to create a safer environment for staff & harbour pilots by providing removable anchor points for the ladder on the ship's side. The product is made to withstand a seawater environment. It has no internal moving parts or entry points for sea water.

They are lightweight for easy handling, yet immensely strong, providing more than 300 kgs of lift & pull ratings, and a clamp rate of approximately 850 KG. It sticks to several layers of paint & dirt on the hull. In below Instruction pictures Hull magnets are shown as floating spill booms for maintenance vessels. It comes with a 4 magnet feature.