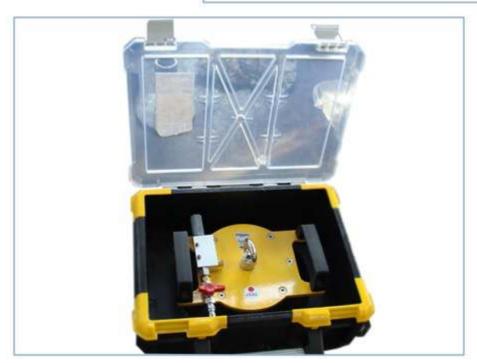

#### N - Skull, pilot ladder & magnet

N-SS Hull Magnet are designed to create a safer environment for staff & harbour pilots by providing removable anchor points for the ladder on the ship's side. The product is made to withstand a seawater environment. It has no internal moving parts or entry points for sea water.

They are lightweight for easy handling, yet immensely strong, providing more than 300 kgs of lift & pull ratings, and a clamp rate of approximately 850 KG. It sticks to several layers of paint & dirt on the hull. In below Instruction pictures Hull magnets are shown as floating spill booms for maintenance vessels. It comes with a 4 magnet feature.